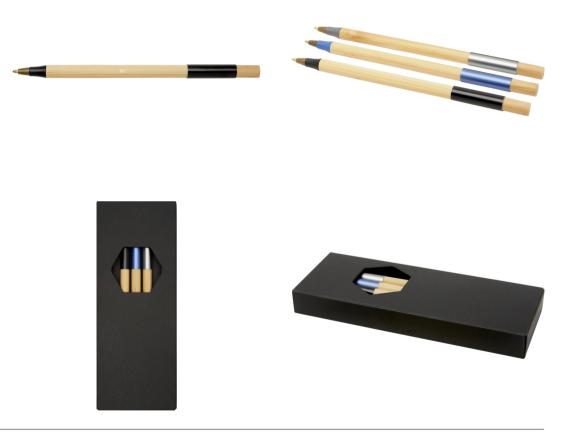

## 10777990 KERF 3-PIECE BAMBOO PEN SET

Ballpoint pen set with exclusive design, consisting of three ballpoint pens with colour accent. The ballpoint pen with the blue aluminium plate is preloaded with a blue refill, while the other two pens are preloaded with a black refill. Packed in a black gift box. Bamboo, Aluminium.