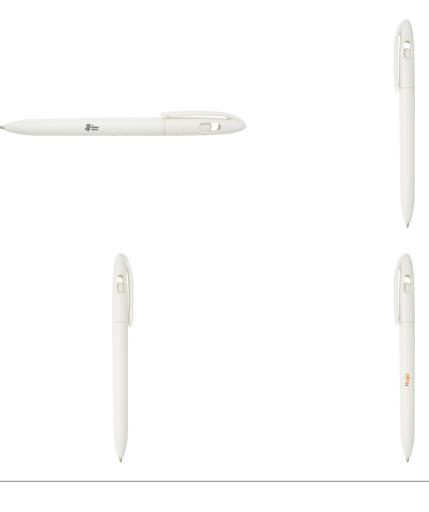

## 10771501 NASH ANTI-BACTERIAL BALLPOINT PEN

Anti-bacterial ballpoint pen with click action mechanism with a silver nano powder additive, which reduces the growth of micro-organisms on the surface of the pen. Ideal ballpoint pen to use in places such as schools, hotels, sport clubs, bars, offices, hospitals, banks, and other environments where sharing a ballpoint pen is common.