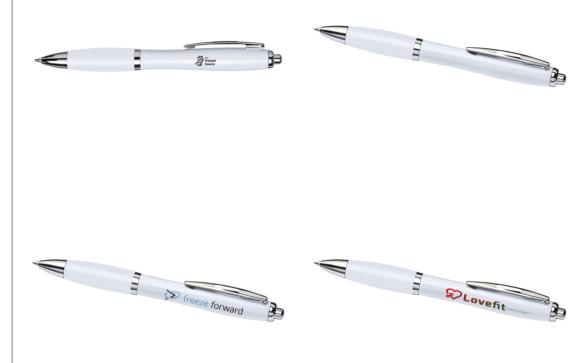

**BALLPOINT PEN** 

Ballpoint pen with click action mechanism, lacquered finish, polished shine, and striking chrome details. The extensive and popular Moneta range is available in many different styles and finishes. Aluminium.