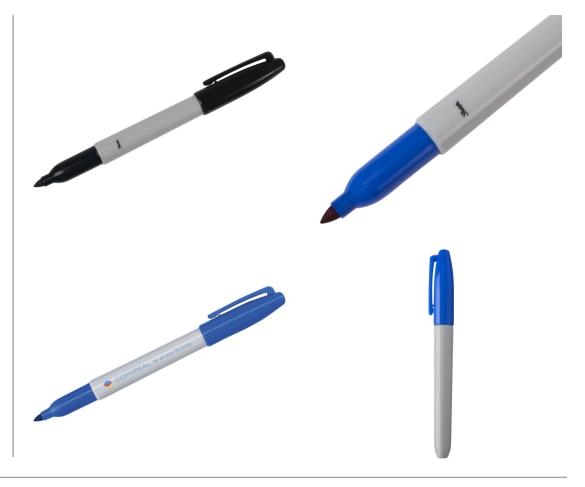

# 10778952 SHARPIE® FINE POINT MARKER

Make your mark permanently by putting your name on the world's #1 top selling marker – the Sharpie Fine Point. Features permanent, fast-drying, and acid- and toxic-free ink that is ACMI certified. Everyone instantly recognises and loves these markers.