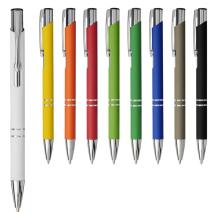

**BALLPOINT PEN** 

Ballpoint pen with click action mechanism, lacquered finish, polished shine, and striking chrome details. The extensive and popular Moneta range is available in many different styles and finishes. Aluminium.