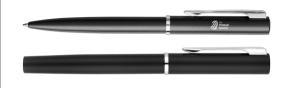

# ALLURE BALLPOINT AND ROLLERBALL PEN SET

Duo pen giftset consisting of the Allure ballpoint pen and rollerball pen in black. With a contemporary and stylish design, Waterman Allure elevates one's style and everyday writing experience above the crowd. Providing good value performance, this everyday premium pen set is a first step into the Fine Writing category. Exclusive design. Packed in a gift box.