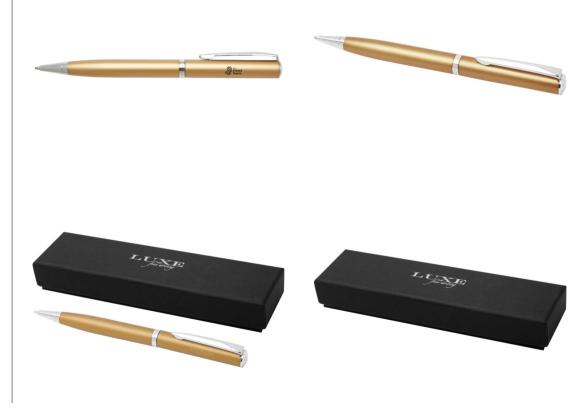

## 10777030 CITY TWILIGHT BALLPOINT PEN

Lightweight ballpoint pen with exclusive design available in three special colours referring to the different moments of the day: 'Sunset Orange' for the morning, 'Dusk Blue' for the evening and 'Green Ray' for the time in between. Pre-loaded with a blue ink refill and packed in a "LUXE" gift box. Brass.

# 10777853 VIVACE BALLPOINT PEN

Sleek ballpoint pen with exclusive design available in three executive colours. Pre-loaded with a black ink refill and packed in a LUXE gift box. Brass.