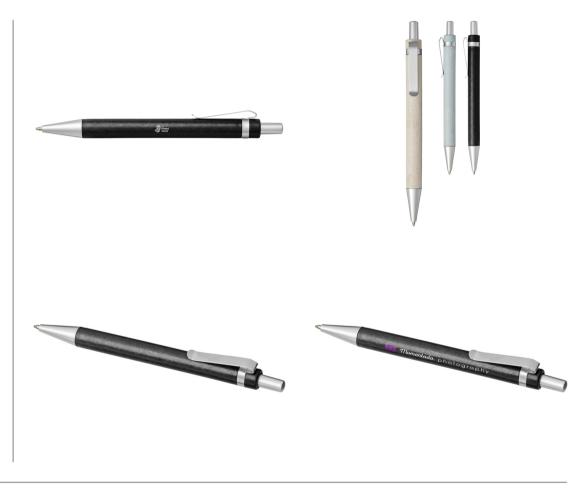

# TIDORE WHEAT STRAW CLICK ACTION BALLPOINT PEN

Modern style ballpoint pen with click action mechanism, with barrel made of wheat straw and finished with striking chrome coloured details. Wheat straw is left over stalk after wheat grains are harvested, which reduces the amount of plastic used. Wheat straw, ABS Plastic.