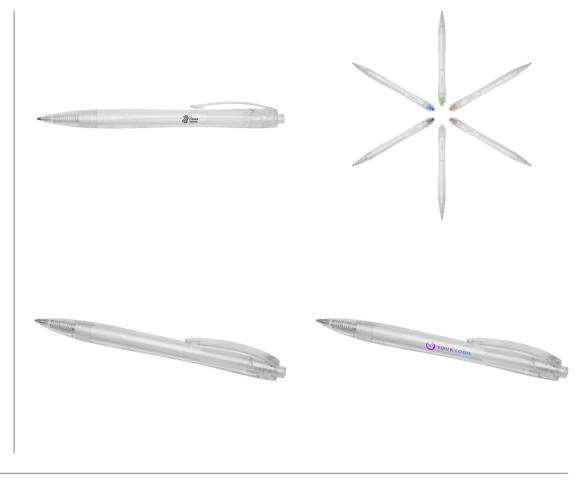

## 10771501 NASH ANTI-BACTERIAL BALLPOINT PEN

Anti-bacterial ballpoint pen with click action mechanism with a silver nano powder additive, which reduces the growth of micro-organisms on the surface of the pen. Ideal ballpoint pen to use in places such as schools, hotels, sport clubs, bars, offices, hospitals, banks, and other environments where sharing a ballpoint pen is common.

## 10777101 HYGEIA ANTI-BACTERIAL BALLPOINT PEN

Anti-bacterial ballpoint pen with twist action mechanism with a silver nano powder additive, which reduces the growth of micro-organisms on the surface of the pen. Ideal ballpoint pen to use in places such as schools, hotels, sport clubs, bars, offices, hospitals, banks, and other environments where sharing a ballpoint pen is common.