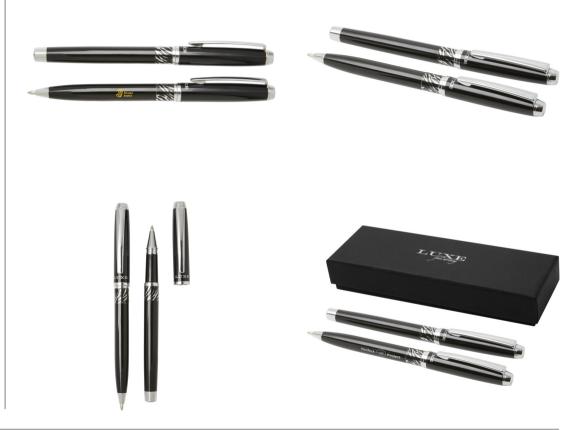

## 10777590 RIVULET DUO PEN GIFT SET

Ballpoint and rollerball pen set with a decorative pattern on the barrel. The ballpoint pen is preloaded with a blue ink refill, while the rollerball pen is preloaded with a black ink refill.

Packed in a "LUXE" gift box. Brass.