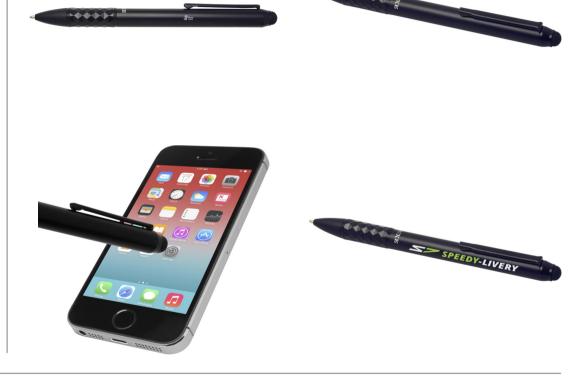

Sleek look and solid feel comes together in this exclusively designed ballpoint pen with stylus. The barrel is complemented with a tactile grip. Pre-loaded with a black ink refill and packed in a "LUXE" gift box. Can be combined as a gift set with the fountain or rollerball pen. Aluminium.