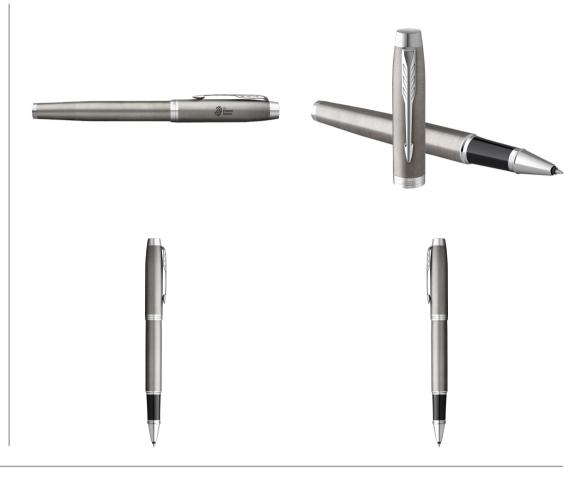

## 10775981 IM ROLLERBALL PEN

The Parker IM is an ideal partner with unlimited potential. The sleek tapered shape pairs seamlessly with innovative designs to make a striking statement. The finish trims compliment the body, making this Parker pen the perfect writing instrument for students and professionals.