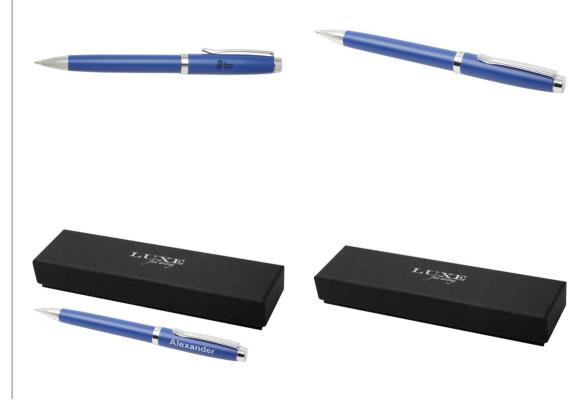

## 10777030 CITY TWILIGHT BALLPOINT PEN

Lightweight ballpoint pen with exclusive design available in three special colours referring to the different moments of the day: 'Sunset Orange' for the morning, 'Dusk Blue' for the evening and 'Green Ray' for the time in between. Pre-loaded with a blue ink refill and packed in a "LUXE" gift box. Brass.