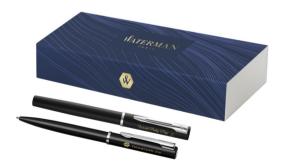

# ALLURE BALLPOINT AND ROLLERBALL PEN SET

Duo pen giftset consisting of the Allure ballpoint pen and rollerball pen in black. With a contemporary and stylish design, Waterman Allure elevates one's style and everyday writing experience above the crowd. Providing good value performance, this everyday premium pen set is a first step into the Fine Writing category. Exclusive design. Packed in a gift box.