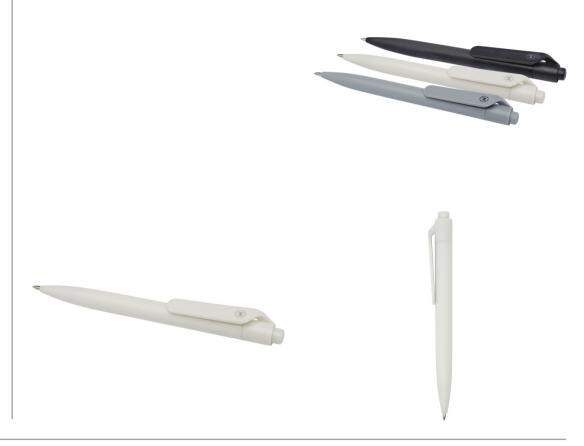

#### MONETA SOFT TOUCH CLICK BALLPOINT PEN

Stylish click action mechanism aluminium ballpoint pen with soft-touch coating. When laser engraved the shiny chrome underlayer of the pen will appear. The extensive and popular Moneta range is available in many different styles and finishes. Aluminium.