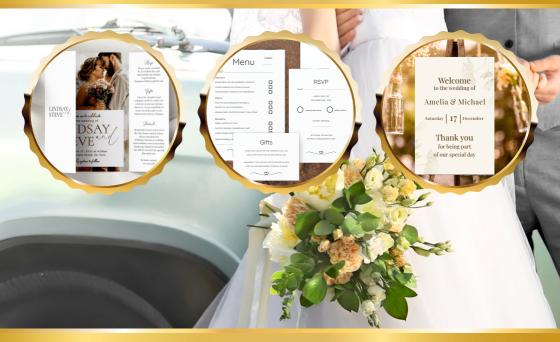

## Custom Designed 🎔 Printed 🖤 Delivered

- Bespoke Invitations
- Save The Date Cards
- Response/RSVP Cards
- Enclosure/Details Cards
- Thank You Cards
- Gift Registry Cards

- Mass Booklets
- Welcome Signs
- Seating Plan Signs
- Place Cards
- Table Numbers
- Menus

The Printed Source | 069-29101 | info@theprintedsource.com

Our main goal is to bring joy to those special moments in your life and help create and memorialise your happy occasion. Together we will create a package that fits your unique style perfectly, with memorable Invitations, RSVPs, Save the date, Order of service, Welcome signs, and an assorted array of extras. Let us elevate your occasion with thoughtful keepsakes that you and your loved ones will talk about and remember for years to come.