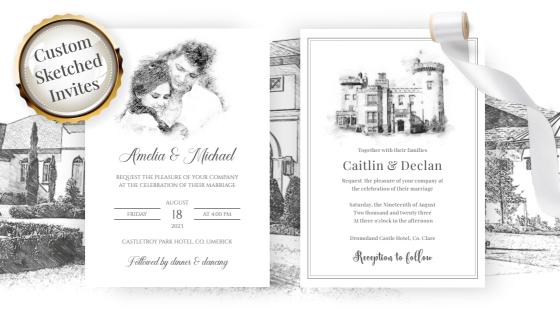

## Custom Designed 🎔 Printed 🖤 Delivered

- Bespoke Invitations
- Save The Date Cards
- Response/RSVP Cards
- Enclosure/Details Cards
- Thank You Cards
- Gift Registry Cards

- Mass Booklets
- Welcome Signs
- Seating Plan Signs
- Place Cards
- Table Numbers
- Menus

The Printed Source | 069-29101 | info@theprintedsource.com

Our main goal is to bring joy to those special moments in your life and help create and memorialise your happy occasion. Together we will create a package that fits your unique style perfectly, with memorable Invitations, RSVPs, Save the date, Order of service, Welcome signs, and an assorted array of extras. Let us elevate your occasion with thoughtful keepsakes that you and your loved ones will talk about and remember for years to come.